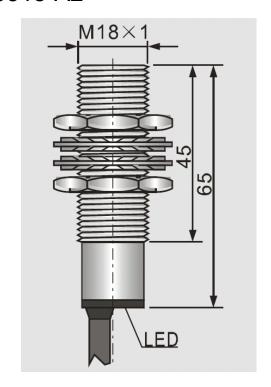

## Model PLR0518-A2

ModelL Inductive Type PLR0518-A2 Mounting style: None-submerged

Sensing distance: 8mm Setting distance: 0~6.4mm

Standard sensing body: 24x24x1 cubiic mm

Output mode: AC 2 wire Power voltage:  $90\sim250VAC$  Consumming Current:  $\leq 2 \text{ mA}$ 